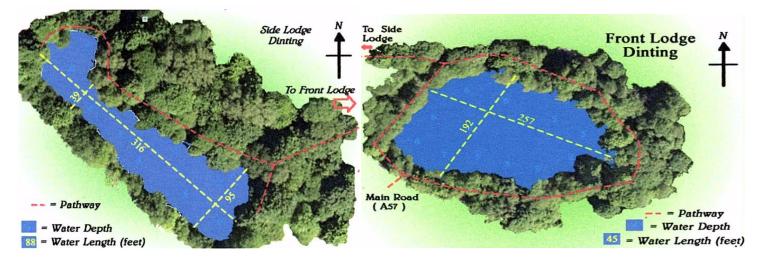

## **Directions to Front and Side lodges**

Follow the A57 leading into Glossop just prior to Dinting Arches the front & Side lodges can be seen on the left, access to the Back Lodge is via the footbridge at the base of Dinting arches or the

| small bridge just past the small bu<br>the area shown. Please also note th<br>Lodge is locked and is for member<br>from Arundal Aquatics or ordered | rs only (Keys can be Purchased<br>I from the membership secretary | A57 To Glossop |  |
|-----------------------------------------------------------------------------------------------------------------------------------------------------|-------------------------------------------------------------------|----------------|--|
| Fish stock:-                                                                                                                                        |                                                                   |                |  |
|                                                                                                                                                     |                                                                   |                |  |
|                                                                                                                                                     |                                                                   |                |  |
|                                                                                                                                                     |                                                                   |                |  |
| Baits:-                                                                                                                                             |                                                                   |                |  |
|                                                                                                                                                     |                                                                   |                |  |
|                                                                                                                                                     |                                                                   |                |  |
|                                                                                                                                                     |                                                                   |                |  |
| Tips:-                                                                                                                                              |                                                                   |                |  |
|                                                                                                                                                     |                                                                   |                |  |
|                                                                                                                                                     |                                                                   |                |  |
|                                                                                                                                                     |                                                                   |                |  |